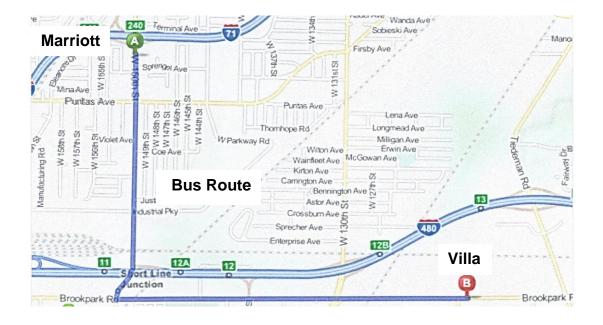

# **Getting There**

### March Party Transportation

Bus Service will be provided from the airport to the Cleveland Airport Marriott on request. Call (216) 252-53333

Shuttle will leave the Cleveland Airport Marriott at these times with arrival at the Villa Banquet and Party Center a few minutes later. There will be an announcement made in the Hall on its arrival.

## **Driving**

#### From the east:

I90 west to I71 south to I480 east. Turn south at Tiedemann Rd. (exit 13), then west (right) on Brookpark Rd. LaVilla will shortly be on the right across the street from the large GM plant at Chevrolet Blvd.

#### From the west:

I480 east, past the airport exit. Turn south (right) at Tiedemann Rd. (exit 13), then west (right) on Brookpark Rd. LaVilla will shortly be on the right across the street from the large GM plant at Chevrolet Blvd.

#### From the south:

I71 north to I480 east. Turn south at Tiedemann Rd. (exit 13), then west (right) on Brookpark Rd. LaVilla will shortly be on the right across the street from the large GM plant at Chevrolet Blvd.

#### From the north:

I71 south to I480 east. Turn south at Tiedemann Rd. (exit 13), then west (right) on Brookprk Rd. LaVilla will shortly be on the right across the street from the large GM plant at Chevrolet Blvd.