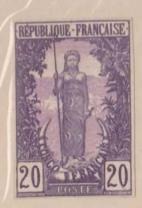

This essay is in a size larger than issued, and is listed in Y&T. This set of progressive proofs show attention to detail put into the both printing plates. Note the detailed areas of color in the background in the upper left and right corners. This detail of color fills the small areas in the foliage in the frame for this

Note the detailed areas of color in the background in the upper corners. This details of color fills the small areas in the foliage in the frame for these essay. This design is more detailed than the 1890's box in the box designs of Obock and Somali Coast. Note the printing registration marks above and below the design.