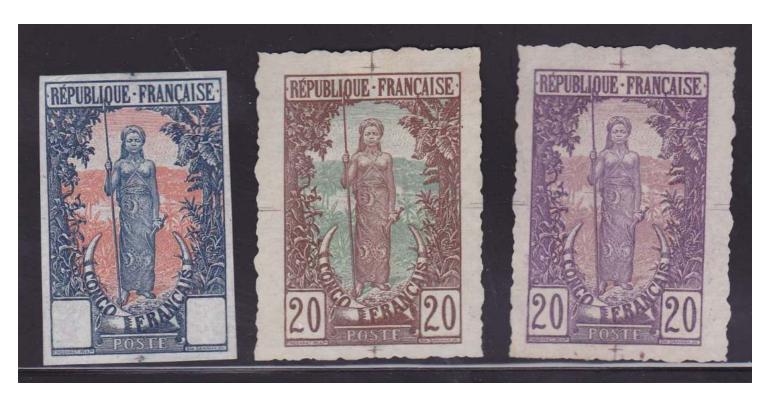

# 1900 French Congo issue and all the related shenanigans.

Forerunner Issues with "box in a box" designs.

The Congo essay and proof varieties shown on this page and the next are quite common and appear regularly on eBay. The Native Woman essay is readily available in six colors, showing the frame only and with black centers.

This spectacular essay format is listed in Yvert & Tellier. As Ken N. pointed out, notice the three dimensional quality implied in the tablets that contain the denomination on this essay. The woven design on the clothing is quite detailed and was used in the subsequent essays, proofs as well as the stamp design as issues.