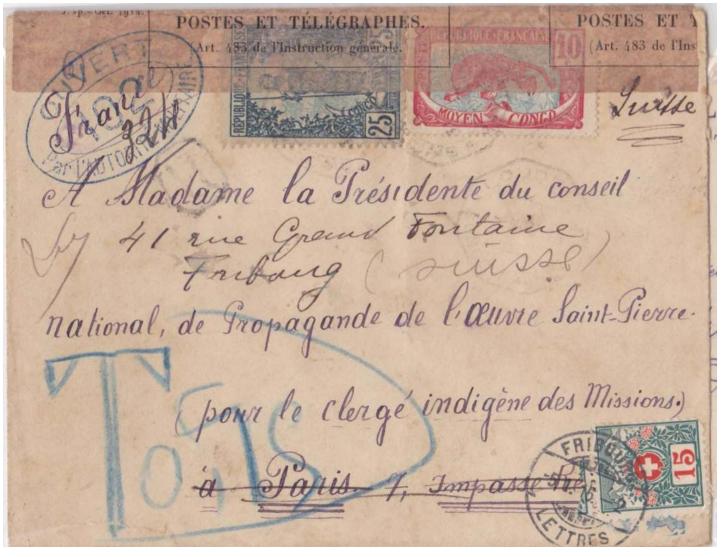

### LOANGO MARITIME MAIL SERVICE

The French postal service contracted for packet boat mail service from Bordeaux and Marseille to Libreville in 1889. Actual service extended to Loango, French Congo, and to Loanda, Angola.

The Bordeaux line was designated Line "L" and Marseille Line "M." Ships left from each port every other month, a total of twelve round trips each year for the two lines.

The contract to carry mail expired in 1904 but the service continued provisionally until June 1908. Mail received octagonal markings with the date, points of origin and destination, and line designation (L or M).