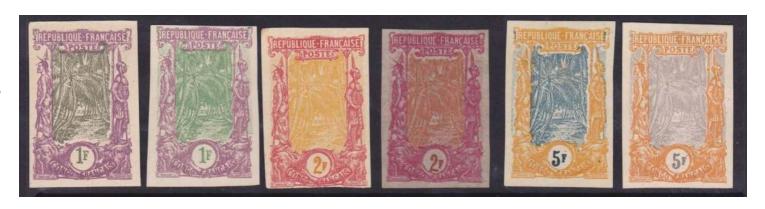

### ESSAIS

Tous ces essais ont été exécutés par l'industrie privée, chacun en très grand nombre, et n'ont qu'une valeur très relative.

1900. — Types en cours. — Format 200×120. Papier

|           | al (a), brun-olive.                     |     | 1.0 |      | 22 |
|-----------|-----------------------------------------|-----|-----|------|----|
| Centre se | (b), brun-olive.<br>ul (a), vert sombre |     |     |      | 35 |
| 22        | (b), vert sombre                        |     |     | •    | 27 |
| >>        | (a), brun-olive et                      | vrt | som | ho   | 22 |
| "         | (b), brun-olive et                      | vrt | SON | bre  | 22 |
|           | 17                                      |     | DOM | LUIT | 22 |

Les types a, b et c ont été imprimés en couleurs identiques à celles choisies pour les timbres et réunis dans un album offert à des notabilités politiques.

On peut rencontrer ces essais sur papier carton ou sur papier mince.