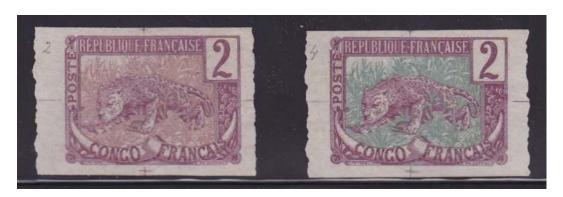

# 1900 French Congo issue and all the related shenanigans.

Forerunner Issues with "box in a box" designs.

The Congo essay and proof varieties shown on this page and the next are quite common and appear regularly on eBay. The Native Woman essay is readily available in six colors, showing the frame only and with black centers.

<sup>2</sup>º Tirage fait en feuille, en teintes diverses se rapprochant de la couleur choisie pour le timbre, sur papier carton.

<sup>3°</sup> Même tirage, mêmes teintes sur papier mince.

Judging by the most common essays and proofs that exist, the Native Woman design seems to dominate the stamp development phase of this issue. T & T describes this smaller issued essay privately prepared and common. This essay with colored centers is more elusive that the varieties shown on the last page.