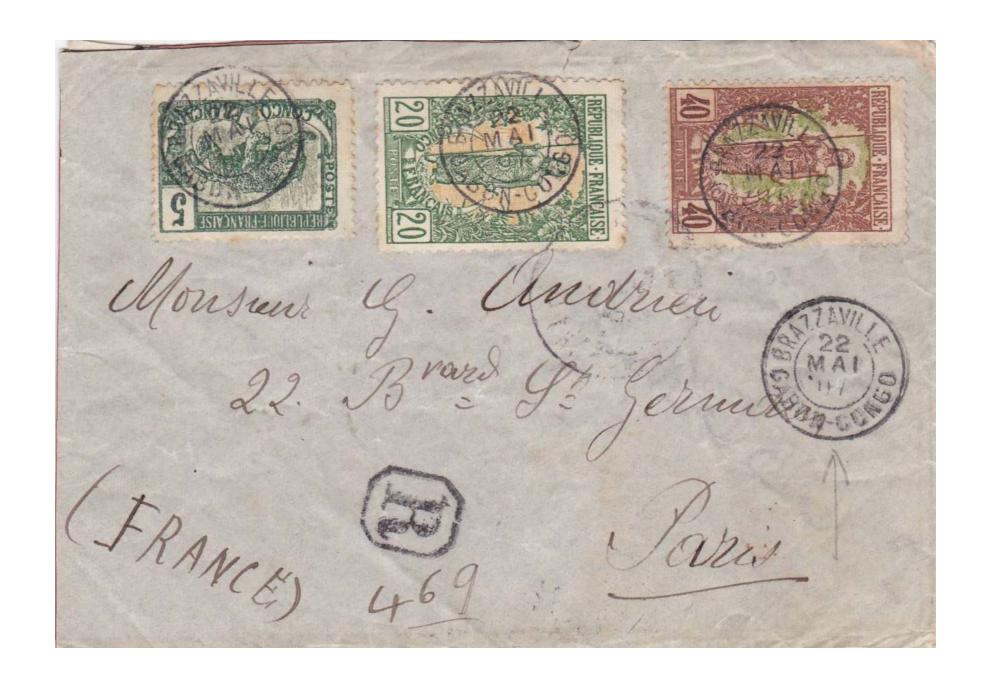

### LOANGO MARITIME MAIL SERVICE

The French postal service contracted for packet boat mail service from Bordeaux and Marseille to Libreville in 1889. Actual service extended to Loango, French Congo, and to Loanda, Angola.

The Bordeaux line was designated Line "L" and Marseille Line "M." Ships left from each port every other month, a total of twelve round trips each year for the two lines.

The contract to carry mail expired in 1904 but the service continued provisionally until June 1908. Mail received octagonal markings with the date, points of origin and destination, and line designation (L or M).