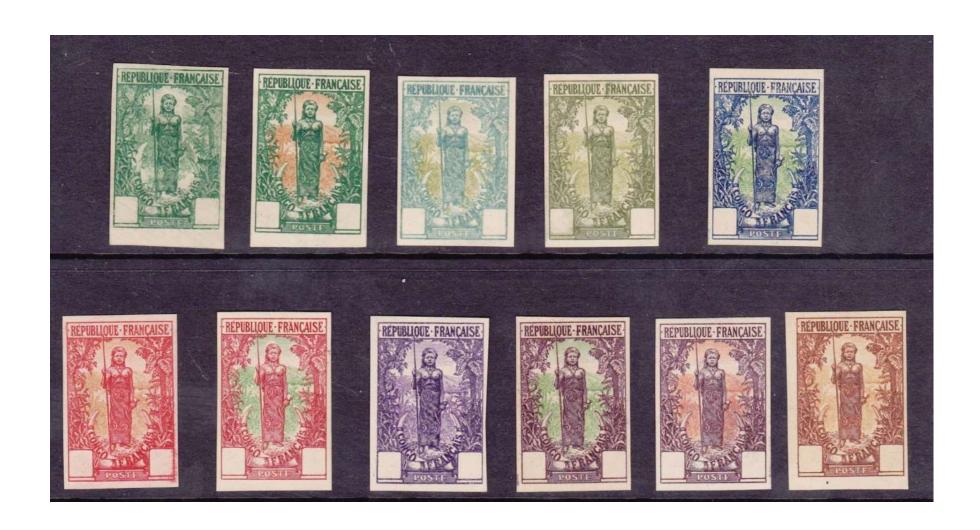

This essay is in a size larger than issued, and is listed in Y&T. This set of progressive proofs show attention to detail put into the both printing plates. Note the detailed areas of color in the background in the upper left and right corners. This detail of color fills the small areas in the foliage in the frame for this

Note the detailed areas of color in the background in the upper corners. This details of color fills the small areas in the foliage in the frame for these essay. This design is more detailed than the 1890's box in the box designs of Obock and Somali Coast. Note the printing registration marks above and below the design.