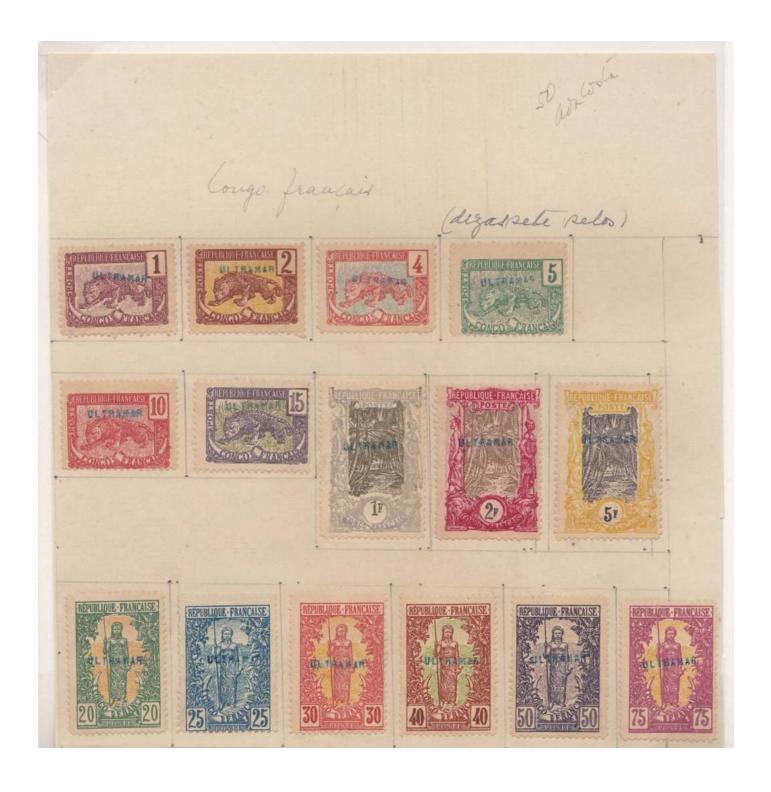

### PRESENTATION FOLDER

Somali Coast printing sample and Congo essays

Original UPU
Portuguese
Post office
"Ultramar"
specimens

2c part perf color as issued and 2c color error.

10c imperf color as issued.10c Color error not shown

1c, 4c & 40c inverted centers. 20c center double impression with inverted center.

High Values: 1Fr. Frame part impression. 1 Fr. Inverted center. 5 Fr. Ochre & black color error with double perf. 5 Fr. Inverted center plate proof impression.