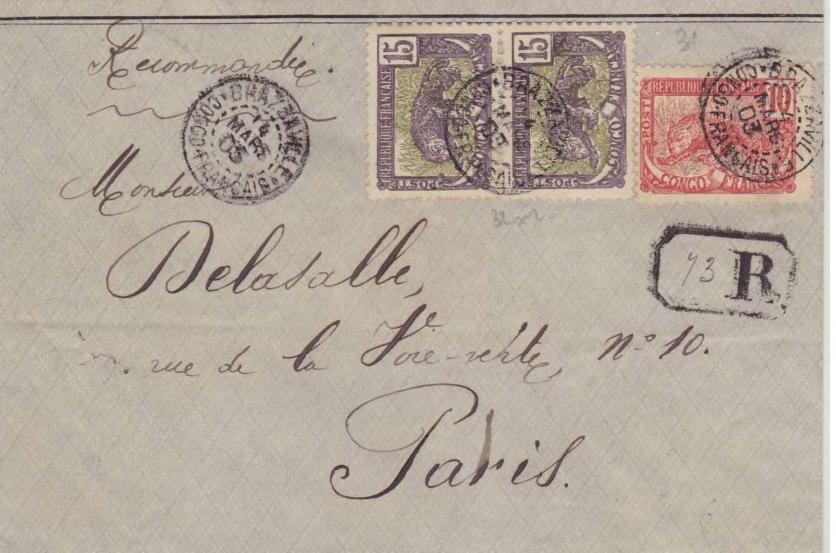

### LOANGO MARITIME MAIL SERVICE

The French postal service contracted for packet boat mail service from Bordeaux and Marseille to Libreville in 1889. Actual service extended to Loango, French Congo, and to Loanda, Angola.

The Bordeaux line was designated Line "L" and Marseille Line "M." Ships left from each port every other month, a total of twelve round trips each year for the two lines.

The contract to carry mail expired in 1904 but the service continued provisionally until June 1908. Mail received octagonal markings with the date, points of origin and destination, and line designation (L or M).