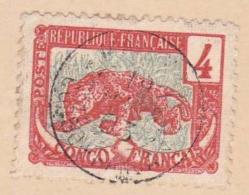

### TIMBRES-POSTE

1907-17. — Dentelės 14×13 1/2.

| 660 |              |            | Moyen-Cor                             | 1go        |     |           |        |      |     |
|-----|--------------|------------|---------------------------------------|------------|-----|-----------|--------|------|-----|
| 48  | - 1          | cent.,     | olive et brun-r                       | ouge.      |     | 0         | 25     | 0    | 2   |
| 49  | 2 4          | "          | violet et brun-                       |            |     | - 0       | 35     | 0    | 3   |
| 50  | 4            | 27         | bleu et brun.                         |            |     | 0         | 50     | 0    | 114 |
| 51  | 5            | 32         | vert et bleu .                        |            |     | 3         | - 22   | 2    | Bi  |
| 52  | 10           | 22         | carmin et bleu                        |            |     | 5         | 37     | 2    |     |
|     | 15           | 19         | violet et rouge                       | (1917)     |     | 2         | 12     | 2    |     |
| 54  | 20           | >>         | brun et bleu.                         |            |     | 27        | 50     | 27   | 5   |
|     | ecor         | DI JOHE ED | ANDARON                               | SUITERIN   | Hom | अन्तर     | 73973  | 57   |     |
|     | neru<br>Same | BLIQUE FR  | ANCAISE                               |            | PO  | STE       |        |      |     |
|     |              | Mir -C     |                                       | 4 7        | 先   | S OF      |        |      |     |
|     | 0            |            |                                       | 1          | 1   |           | 100    |      |     |
|     |              | 100        |                                       | 73         | 学   | 1         | K      | 3    |     |
|     |              |            | <b>一</b>                              | 4月         | 1   | Sec. 1    | (1)    |      |     |
|     |              |            |                                       | <b>数</b> 数 |     | 8-1       | 1      |      |     |
|     |              |            |                                       | RE         |     |           | E      |      |     |
|     |              |            |                                       | D.A.       |     |           | MI     |      |     |
|     | ME.          |            | 8                                     |            | 1   | N         |        | }    |     |
|     | 7.0          | (0)        | 325                                   | 0          |     |           | 0      |      |     |
|     |              | POSTE      |                                       |            | EA) | CON       | all ch | 1    |     |
|     |              | b          |                                       |            |     | c         |        |      |     |
| 5   | 25           | cent.,     | bleu et vert (b)                      |            |     | 20        | **     | 20   |     |
| 6   | 30           | 22         | rouge et vert (b                      | )          |     | 27        | 50     | 27   | 51  |
| 7   | 35           | 22         | brun et bleu (b                       | )          |     | 3         | 50     | 3    |     |
| 8   | 40           | - 22       | vert et brun (b                       | )          |     | 3         | 75     | 3    |     |
| 9   | 45           | 44         | violet et rouge (                     | 6) .       |     | 5         | 50     | 15   | 156 |
| 0   | 50           | 27         | vert et rouge (b                      | )          |     | 60        | 27     | 60   |     |
| U   | 75           | 22         | brun et bleu (b                       | 1          |     | 11        | 27     | 11   |     |
|     |              |            | vert et lilas (c)                     | ( .        | -   | 50        |        | 50   |     |
| 1   | 1            |            | CO TITLES (C)                         |            | 100 |           | 77     | 00   |     |
| 1 2 | 21           | rancs      | violet et vert-ia                     | nne /e     | 1   | 200       |        | 3239 |     |
| 1 2 | 2 1          | rancs,     | violet et vert-ja<br>bleu et rose (c) | une (c     | ).  | 25<br>400 | 22     | 100  |     |