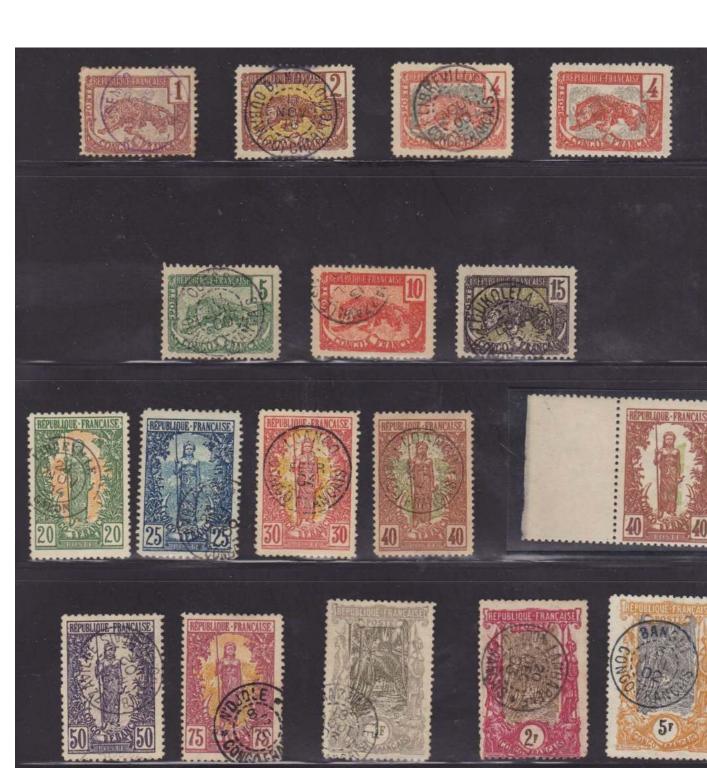

# 1900. — Papier épais. Dentelés 11-11 1/2.

a

Type a. — Filigrane branche de chardon.

|    | **************************************                                        |      |    |    |    |
|----|-------------------------------------------------------------------------------|------|----|----|----|
| 27 | 1 c., violet et brun-lilas (t. 249.000)                                       | 1    | 50 | 1  | 50 |
| 00 | a. 1 cent., violet et gris                                                    | I    | 50 | I  | 50 |
| 28 | 2 ,, brun et jaune (t. 199.300).                                              | 1    | 50 |    | 50 |
| 29 | 4 ,, rouge et ardoise (t. 145.800)                                            |      | 50 |    | 50 |
| 20 | a. 4 cent., rouge et brun-lilas.                                              |      | »  |    | 30 |
| 30 | 5 ", vert et vert-olive (t. 199.500)                                          | 4    | 50 | 4  |    |
| 31 | 10 ,, carmin et rouge (t. 99.700).                                            |      | 50 |    | 50 |
| 32 | 15 ", violet et jaune-olive (t. 347 600)                                      | 3    | 75 |    | 75 |
|    | a. 15 cent., gris-violet et jaune-olive.<br>b. 15 » violet vif et vert-olive. | IO   | >> | 10 |    |
|    | D. 15 » violet vif et vert-olive.                                             | . IO | >> | 10 | 35 |

\* Total vir et vert-onve. . 10 » 10

Type b. — Filigrane branche de rosier.

| 33 | 20 0                               |    |    |      |     |
|----|------------------------------------|----|----|------|-----|
| 00 | 20 c., vert et orange (t. 99.700)  | 7  | 50 | 7 5  | (0) |
| 34 | 25 " bleu et bleu pâle (t. 99.800) |    |    | 10   |     |
| 35 | 30 " rouge et jaune (t. 99.800) .  | 12 | 50 | 12 5 |     |
| 36 | 40 ,, brun et vert (t. 49.800)     | 19 | 50 | 12 5 | 0   |
| 37 | 50 " violet et mauve (t. 49.900) . |    | 50 | 12 5 | -75 |
| 38 | 79.57                              |    |    | 27 5 |     |

Type c. — Filigrane branche d'olivier.

| 39   | 1 fr., gris et olive (t. 25.000)     | 40  | 22 | 40  | 22 |
|------|--------------------------------------|-----|----|-----|----|
| 00   | a. I franc. lilas-gris et vert-noir. | 45  | >> | 45  | >> |
| 40   | 2 carmin et brun (t.15.000) .        |     |    | 65  | 27 |
| 2/4/ | 5 ", orange et gris (t. 10.000)      | 200 | 22 | 200 | 22 |
| 41   | a. 5 fr., ocre foncé et noir         | 750 | >> | 750 | >> |

### TIMBRES-POSTE

1907-17. — Dentelės 14×13 1/2.

| 660 |              |            | Moyen-Cor                             | 1go        |     |           |        |      |     |
|-----|--------------|------------|---------------------------------------|------------|-----|-----------|--------|------|-----|
| 48  | - 1          | cent.,     | olive et brun-r                       | ouge.      |     | 0         | 25     | 0    | 2   |
| 49  | 2 4          | "          | violet et brun-                       |            |     | - 0       | 35     | 0    | 3   |
| 50  | 4            | 27         | bleu et brun.                         |            |     | 0         | 50     | 0    | 114 |
| 51  | 5            | 32         | vert et bleu .                        |            |     | 3         | - 22   | 2    | Bi  |
| 52  | 10           | 22         | carmin et bleu                        |            |     | 5         | 37     | 2    |     |
|     | 15           | 19         | violet et rouge                       | (1917)     |     | 2         | 12     | 2    |     |
| 54  | 20           | >>         | brun et bleu.                         |            |     | 27        | 50     | 27   | 5   |
|     | ecor         | DI JOHE ED | ANDARON                               | SUITERIN   | Hom | अन्तर     | 73973  | 57   |     |
|     | neru<br>Same | BLIQUE FR  | ANCAISE                               |            | PO  | STE       |        |      |     |
|     |              | Mir -C     |                                       | 4 7        | 先   | S OF      |        |      |     |
|     | 0            |            |                                       | 1          | 1   |           | 100    |      |     |
|     |              | 100        |                                       | 73         | 学   | 1         | K      | 3    |     |
|     |              |            | <b>一</b>                              | 4月         | 1   | Sec. 1    | (1)    |      |     |
|     |              |            |                                       | <b>数</b> 数 |     | 8-1       | 1      |      |     |
|     |              |            |                                       | RE         |     |           | E      |      |     |
|     |              |            |                                       | D.A.       |     |           | MI     |      |     |
|     | ME.          |            | 8                                     |            | 1   | N         |        | }    |     |
|     | 7.0          | (0)        | 325                                   | 0          |     |           | 0      |      |     |
|     |              | POSTE      |                                       |            | EA) | CON       | all ch | 1    |     |
|     |              | b          |                                       |            |     | c         |        |      |     |
| 5   | 25           | cent.,     | bleu et vert (b)                      |            |     | 20        | **     | 20   |     |
| 6   | 30           | 22         | rouge et vert (b                      | )          |     | 27        | 50     | 27   | 51  |
| 7   | 35           | 22         | brun et bleu (b                       | )          |     | 3         | 50     | 3    |     |
| 8   | 40           | - 22       | vert et brun (b                       | )          |     | 3         | 75     | 3    |     |
| 9   | 45           | 44         | violet et rouge (                     | 6) .       |     | 5         | 50     | 15   | 156 |
| 0   | 50           | 27         | vert et rouge (b                      | )          |     | 60        | 27     | 60   |     |
| U   | 75           | 22         | brun et bleu (b                       | 1          |     | 11        | 27     | 11   |     |
|     |              |            | vert et lilas (c)                     | ( .        | -   | 50        |        | 50   |     |
| 1   | 1            |            | CO TITLES (C)                         |            | 100 |           | 77     | 00   |     |
| 1 2 | 21           | rancs      | violet et vert-ia                     | nne /e     | 1   | 200       |        | 3239 |     |
| 1 2 | 2 1          | rancs,     | violet et vert-ja<br>bleu et rose (c) | une (c     | ).  | 25<br>400 | 22     | 100  |     |