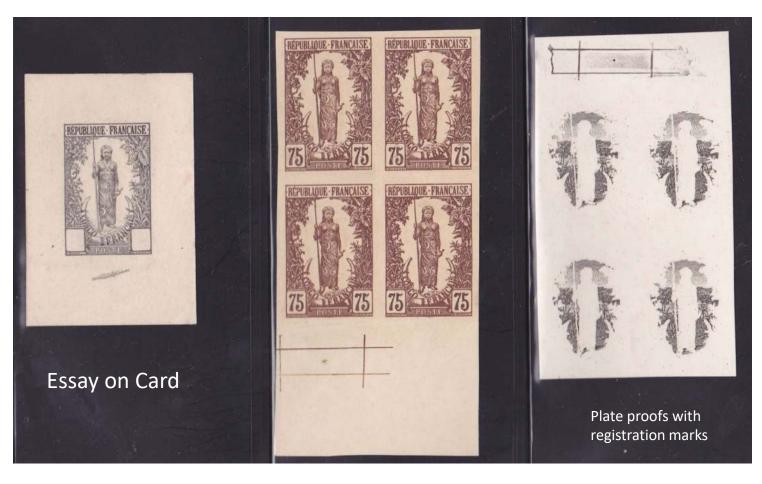

This essay is in a size larger than issued, and is listed in Y&T. This set of progressive proofs show attention to detail put into the both printing plates. Note the detailed areas of color in the background in the upper left and right corners. This detail of color fills the small areas in the foliage in the frame for this

Note the detailed areas of color in the background in the upper corners. This details of color fills the small areas in the foliage in the frame for these essay. This design is more detailed than the 1890's box in the box designs of Obock and Somali Coast. Note the printing registration marks above and below the design.