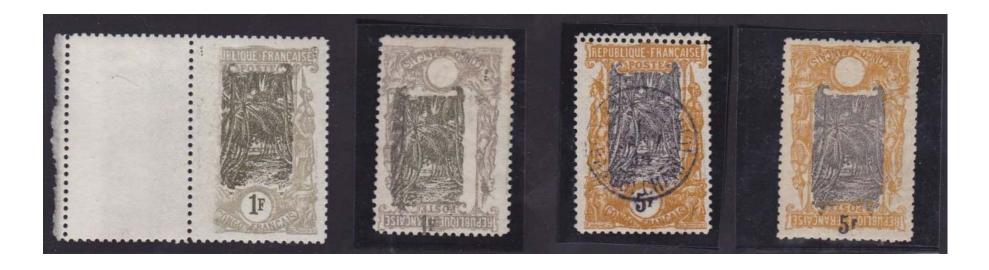

Type c. — Filigrane branche d'olivier.

| 39   | 1 fr., gris et olive (t. 25.000)     | 40  | 22 | 40  | 22 |
|------|--------------------------------------|-----|----|-----|----|
| 00   | a. I franc. lilas-gris et vert-noir. | 45  | >> | 45  | >> |
| 40   | 2 carmin et brun (t.15.000) .        |     |    | 65  | 27 |
| 2/4/ | 5 ", orange et gris (t. 10.000)      | 200 | 22 | 200 | 22 |
| 41   | a. 5 fr., ocre foncé et noir         | 750 | >> | 750 | >> |