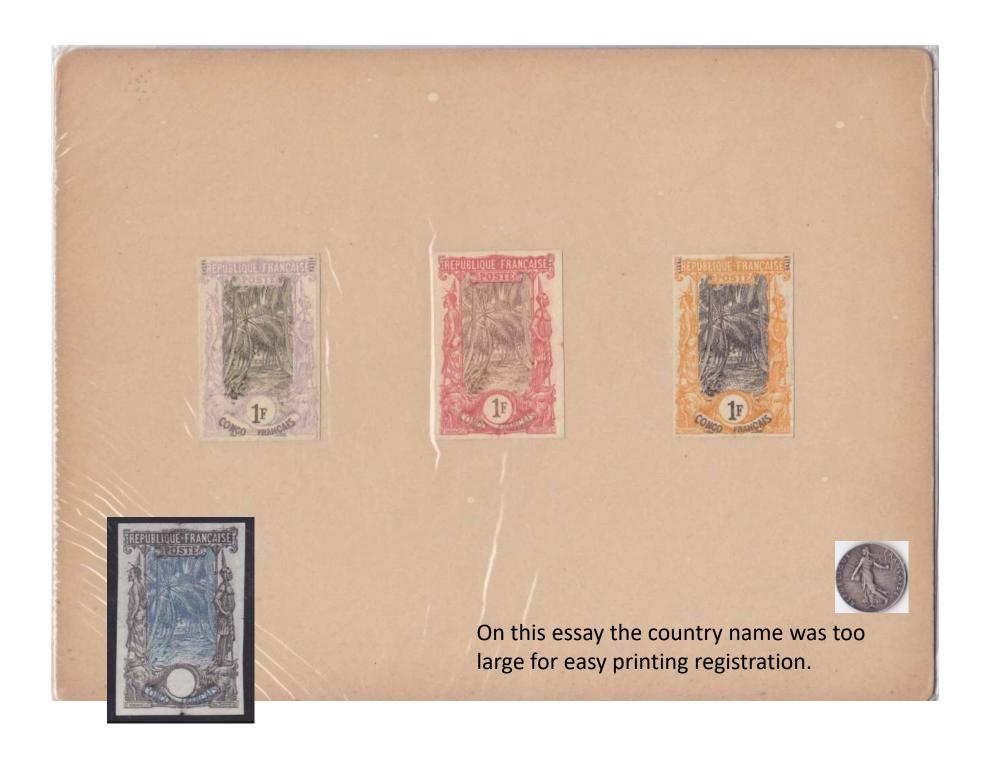

35

36

0 50

0 50

0 50

0 50

0 50

<sup>1</sup>º Tirage d'artiste, en noir ou couleur sur papier mince, papier parchemin ou papier filigrané avec grandes marges.

<sup>2</sup>º Tirage fait en feuille, en teintes diverses se rapprochant de la couleur choisie pour le timbre, sur papier carton.

<sup>3°</sup> Même tirage, mêmes teintes sur papier mince.

Judging by the most common essays and proofs that exist, the Native Woman design seems to dominate the stamp development phase of this issue. T & T describes this smaller issued essay privately prepared and common. This essay with colored centers is more elusive that the varieties shown on the last page.

This spectacular essay format is listed in Yvert & Tellier. As Ken N. pointed out, notice the three dimensional quality implied in the tablets that contain the denomination on this essay. The woven design on the clothing is quite detailed and was used in the subsequent essays, proofs as well as the stamp design as issues.