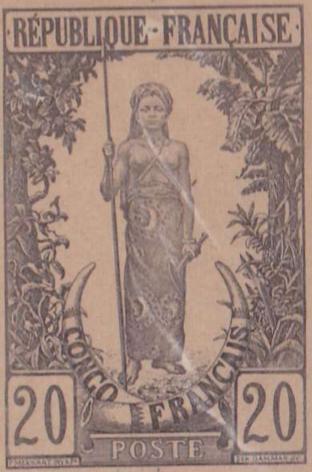

# 1900 French Congo issue and all the related shenanigans.

Forerunner Issues with "box in a box" designs.

The Congo essay and proof varieties shown on this page and the next are quite common and appear regularly on eBay. The Native Woman essay is readily available in six colors, showing the frame only and with black centers.

<sup>2</sup>º Tirage fait en feuille, en teintes diverses se rapprochant de la couleur choisie pour le timbre, sur papier carton.

<sup>3°</sup> Même tirage, mêmes teintes sur papier mince.

Judging by the most common essays and proofs that exist, the Native Woman design seems to dominate the stamp development phase of this issue. T & T describes this smaller issued essay privately prepared and common. This essay with colored centers is more elusive that the varieties shown on the last page.