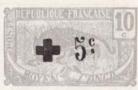

### Arrête:

Art. 1er. – Il sera procédé à la transformation de 4.000 timbres-poste de 0.30 en timbres à 0.05 et de 4.000 timbres poste de 2 francs en timbres à 0.10 au moyen d'une simple surcharge avec un timbre humide.

Art. 4. – Le présent arrêté sera enregistré et communique partout où besoin sera.

Libreville, le 13 Juillet 1903.

Signé: Emile Gentil.

Sur ce tirage, il aurait été incinéré, le 10 Septembre 1903, 1.585 timbres de 5 sur 30 c. et 1.178 du 10 sur 2 fr., de telle sorte qu'il n'aurait été employé que 2.415 timbres du 5 sur 30 c., dont 800 envoyés au bureau de l'Union Postale à Berne et 2.822 du 10 sur 2 fr., dont 800 envoyés également à Berne.