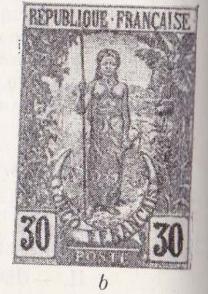

# 1900 French Congo issue and all the related shenanigans.

Forerunner Issues with "box in a box" designs.

The Congo essay and proof varieties shown on this page and the next are quite common and appear regularly on eBay. The Native Woman essay is readily available in six colors, showing the frame only and with black centers.

This spectacular essay format is listed in Yvert & Tellier. As Ken N. pointed out, notice the three dimensional quality implied in the tablets that contain the denomination on this essay. The woven design on the clothing is quite detailed and was used in the subsequent essays, proofs as well as the stamp design as issues.