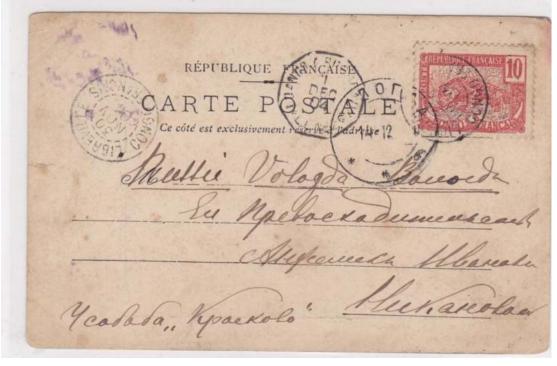

Tiofabuda & Liston RIBEIRO & C° 一つからないなっ Congo Français.

1904 Post card - Loango, Congo to Anvers, Belgium

Ten centime Leopard paid UPU postal card rate effective April 1, 1879. Cabinda, Angola and Lisbon, Portugal transit markings, Anvers receipt markings, all on front.