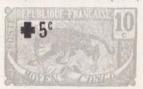

### Arrête:

Art. 1er. – Il sera procédé à la transformation de 4.000 timbres-poste de 0.30 en timbres à 0.05 et de 4.000 timbres poste de 2 francs en timbres à 0.10 au moyen d'une simple surcharge avec un timbre humide.

Art. 4. – Le présent arrêté sera enregistré et communique partout où besoin sera.

Libreville, le 13 Juillet 1903.

Signé: Emile Gentil.

Sur ce tirage, il aurait été incinéré, le 10 Septembre 1903, 1.585 timbres de 5 sur 30 c. et 1.178 du 10 sur 2 fr., de telle sorte qu'il n'aurait été employé que 2.415 timbres du 5 sur 30 c., dont 800 envoyés au bureau de l'Union Postale à Berne et 2.822 du 10 sur 2 fr., dont 800 envoyés également à Berne.