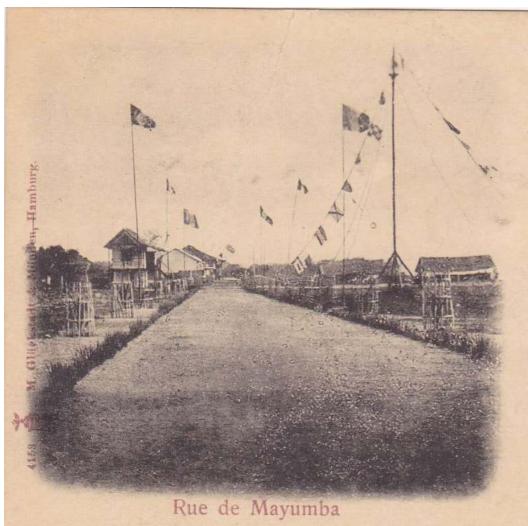

r plate proof impression.

# Recut leaf variety



Recut leaf variety is found on plate positions 91, 99 and possibly others.









### 1900 PICTORIALS



1904 post card - Mayumba, Congo to Chaumont, France

Faint mark the size of a Leopard stamp appears in upper right corner. Manuscript "T" may indicate the sender removed the stamp and mailed it due. Official "T" in triangle and postage due stamps support argument that stamp was removed before mailing. Post card rate was ten centimes by domestic tariff of May 1, 1878 (expanded to all French colonies on January 1, 1899). Tariff of January 1, 1899 prescribed double rate or 20 centimes if card not prepaid. Unknown reason for added two centimes (M/S "0, 12°) and extra five centimes collected at Chaumont. Carried by the Ville de Maranhao.



# Souvenir de Mayumba













### LOANGO MARITIME MAIL SERVICE

The French postal service contracted for packet boat mail service from Bordeaux and Marseille to Libreville in 1889. Actual service extended to Loango, French Congo, and to Loanda, Angola.

The Bordeaux line was designated Line "L" and Marseille Line "M." Ships left from each port every other month, a total of twelve round trips each year for the two lines.





The contract to carry mail expired in 1904 but the service continued provisionally until June 1908. Mail received octagonal markings with the date, points of origin and destination, and line designation (L or M).



Tiofabuda & Liston RIBEIRO & C° 一つからないなっ Congo Français.



1904 Post card - Loango, Congo to Anvers, Belgium

Ten centime Leopard paid UPU postal c