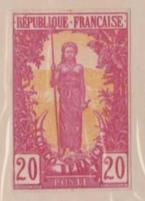

# 1900 French Congo issue and all the related shenanigans.

Forerunner Issues with "box in a box" designs.

The Congo essay and proof varieties shown on this page and the next are quite common and appear regularly on eBay. The Native Woman essay is readily available in six colors, showing the frame only and with black centers.

<sup>2</sup>º Tirage fait en feuille, en teintes diverses se rapprochant de la couleur choisie pour le timbre, sur papier carton.

<sup>3°</sup> Même tirage, mêmes teintes sur papier mince.

Judging by the most common essays and proofs that exist, the Native Woman design seems to dominate the stamp development phase of this issue. T & T describes this smaller issued essay privately prepared and common. This essay with colored centers is more elusive that the varieties shown on the last page.