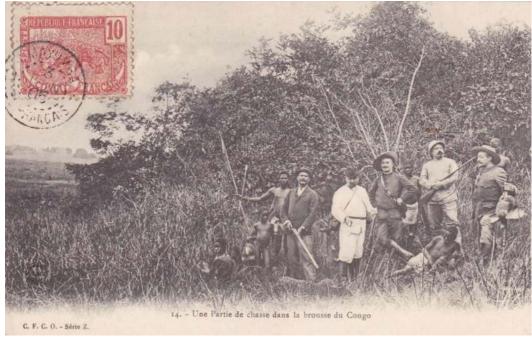

### 1900 PICTORIALS

1904 post card - Mayumba, Congo to Chaumont, France

Faint mark the size of a Leopard stamp appears in upper right corner. Manuscript "T" may indicate the sender removed the stamp and mailed it due. Official "T" in triangle and postage due stamps support argument that stamp was removed before mailing. Post card rate was ten centimes by domestic tariff of May 1, 1878 (expanded to all French colonies on January 1, 1899). Tariff of January 1, 1899 prescribed double rate or 20 centimes if card not prepaid. Unknown reason for added two centimes (M/S "0, 12°) and extra five centimes collected at Chaumont. Carried by the Ville de Maranhao.

# Souvenir de Mayumba