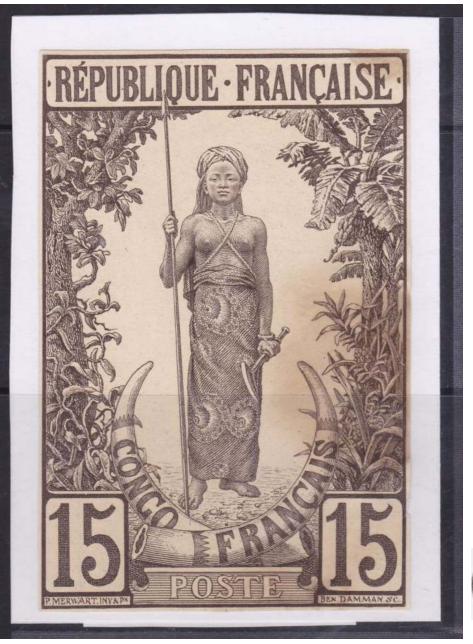

This spectacular essay format is listed in Yvert & Tellier. As Ken N. pointed out, notice the three dimensional quality implied in the tablets that contain the denomination on this essay. The woven design on the clothing is quite detailed and was used in the subsequent essays, proofs as well as the stamp design as issues.