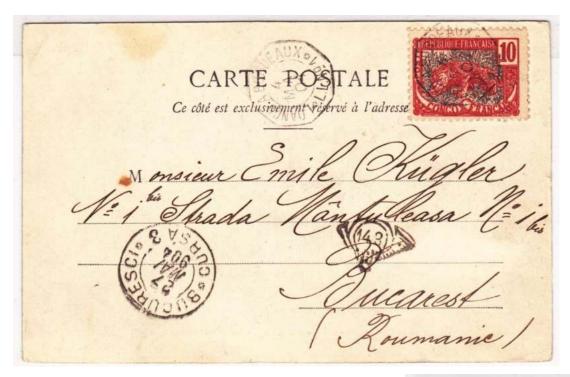

### 1900 PICTORIALS

1904 post card - Mayumba, Congo to Chaumont, France

Faint mark the size of a Leopard stamp appears in upper right corner. Manuscript "T" may indicate the sender removed the stamp and mailed it due. Official "T" in triangle and postage due stamps support argument that stamp was removed before mailing. Post card rate was ten centimes by domestic tariff of May 1, 1878 (expanded to all French colonies on January 1, 1899). Tariff of January 1, 1899 prescribed double rate or 20 centimes if card not prepaid. Unknown reason for added two centimes (M/S "0, 12°) and extra five centimes collected at Chaumont. Carried by the Ville de Maranhao.