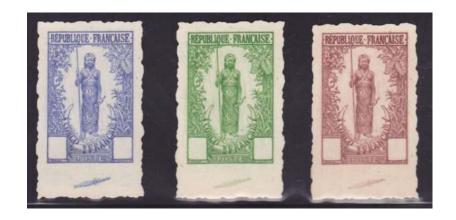

### ESSAIS

Tous ces essais ont été exécutés par l'industrie privée, chacun en très grand nombre, et n'ont qu'une valeur très relative.

1900. — Types en cours. — Format 200×120. Papier

|           | al (a), brun-olive.                     |     | 1.0 |      | 22 |
|-----------|-----------------------------------------|-----|-----|------|----|
| Centre se | (b), brun-olive.<br>ul (a), vert sombre |     |     |      | 35 |
| 22        | (b), vert sombre                        |     |     | •    | 27 |
| >>        | (a), brun-olive et                      | vrt | som | ho   | 22 |
| "         | (b), brun-olive et                      | vrt | SON | bre  | 22 |
|           | 17                                      |     | DOM | LUIT | 22 |

This essay is in a size larger than issued, and is listed in Y&T. This set of progressive proofs show attention to detail put into the both printing plates. Note the detailed areas of color in the background in the upper left and right corners. This detail of color fills the small areas in the foliage in the frame for this

Les types a, b et c ont été imprimés en couleurs identiques à celles choisies pour les timbres et réunis dans un album offert à des notabilités politiques.

On peut rencontrer ces essais sur papier carton ou sur papier mince.