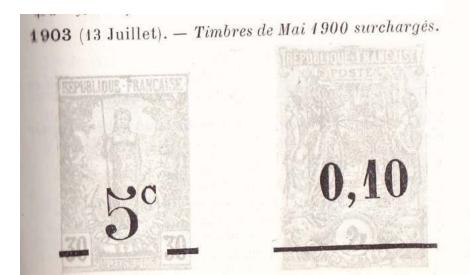

### Arrête:

Art. 1er. – Il sera procédé à la transformation de 4.000 timbres-poste de 0.30 en timbres à 0.05 et de 4.000 timbres poste de 2 francs en timbres à 0.10 au moyen d'une simple surcharge avec un timbre humide.

Art. 4. – Le présent arrêté sera enregistré et communique partout où besoin sera.

Libreville, le 13 Juillet 1903.

Signé: Emile Gentil.

Sur ce tirage, il aurait été incinéré, le 10 Septembre 1903, 1.585 timbres de 5 sur 30 c. et 1.178 du 10 sur 2 fr., de telle sorte qu'il n'aurait été employé que 2.415 timbres du 5 sur 30 c., dont 800 envoyés au bureau de l'Union Postale à Berne et 2.822 du 10 sur 2 fr., dont 800 envoyés également à Berne.