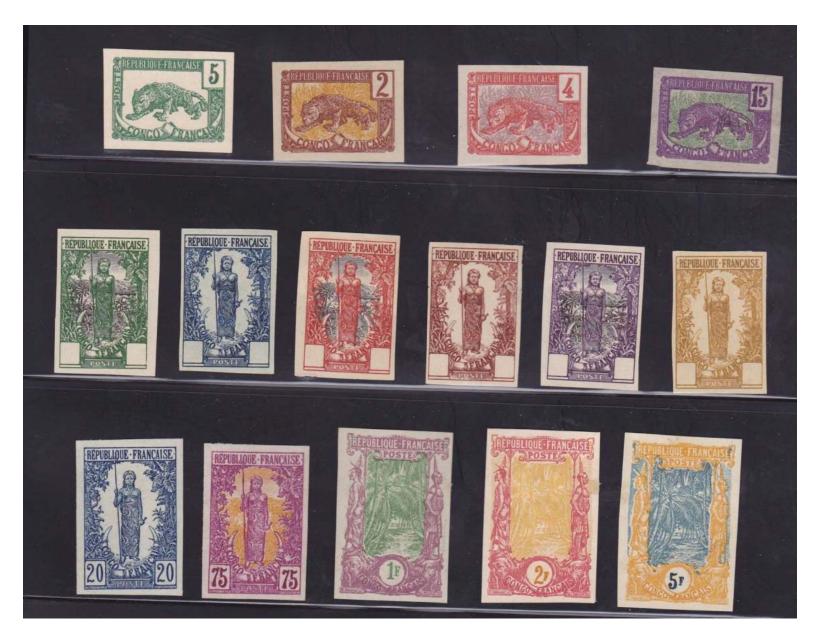

# 1900 French Congo issue and all the related shenanigans.

Forerunner Issues with "box in a box" designs.

The Congo essay and proof varieties shown on this page and the next are quite common and appear regularly on eBay. The Native Woman essay is readily available in six colors, showing the frame only and with black centers.

<sup>2</sup>º Tirage fait en feuille, en teintes diverses se rapprochant de la couleur choisie pour le timbre, sur papier carton.

<sup>3°</sup> Même tirage, mêmes teintes sur papier mince.

Judging by the most common essays and proofs that exist, the Native Woman design seems to dominate the stamp development phase of this issue. T & T describes this smaller issued essay privately prepared and common. This essay with colored centers is more elusive that the varieties shown on the last page.

This spectacular essay format is listed in Yvert & Tellier. As Ken N. pointed out, notice the three dimensional quality implied in the tablets that contain the denomination on this essay. The woven design on the clothing is quite detailed and was used in the subsequent essays, proofs as well as the stamp design as issues.