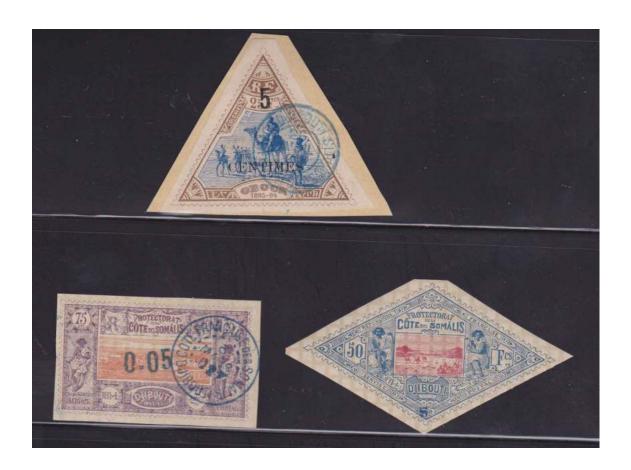

### PRESENTATION FOLDER

Somali Coast printing sample and Congo essays

Original UPU
Portuguese
Post office
"Ultramar"
specimens

2c part perf color as issued and 2c color error.

10c imperf color as issued.10c Color error not shown

1c, 4c & 40c inverted centers. 20c center double impression with inverted center.

High Values: 1Fr. Frame part impression. 1 Fr. Inverted center. 5 Fr. Ochre & black color error with double perf. 5 Fr. Inverted center plate proof impression.