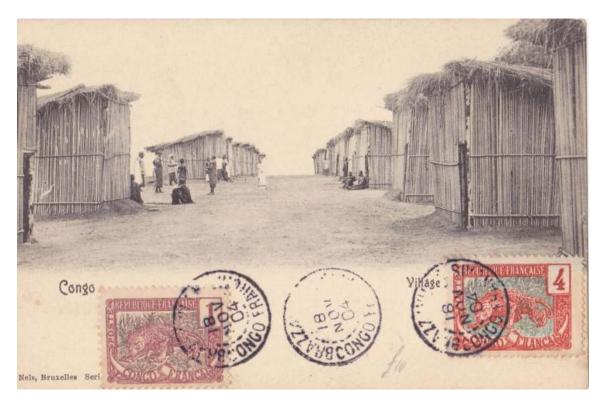

# Souvenir de Mayumba

### LOANGO MARITIME MAIL SERVICE

The French postal service contracted for packet boat mail service from Bordeaux and Marseille to Libreville in 1889. Actual service extended to Loango, French Congo, and to Loanda, Angola.

The Bordeaux line was designated Line "L" and Marseille Line "M." Ships left from each port every other month, a total of twelve round trips each year for the two lines.

The contract to carry mail expired in 1904 but the service continued provisionally until June 1908. Mail received octagonal markings with the date, points of origin and destination, and line designation (L or M).