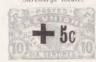

### Arrête:

Art. 1er. – Il sera procédé à la transformation de 4.000 timbres-poste de 0.30 en timbres à 0.05 et de 4.000 timbres poste de 2 francs en timbres à 0.10 au moyen d'une simple surcharge avec un timbre humide.

Art. 4. – Le présent arrêté sera enregistré et communique partout où besoin sera.

Libreville, le 13 Juillet 1903.

Signé: Emile Gentil.

Sur ce tirage, il aurait été incinéré, le 10 Septembre 1903, 1.585 timbres de 5 sur 30 c. et 1.178 du 10 sur 2 fr., de telle sorte qu'il n'aurait été employé que 2.415 timbres du 5 sur 30 c., dont 800 envoyés au bureau de l'Union Postale à Berne et 2.822 du 10 sur 2 fr., dont 800 envoyés également à Berne.