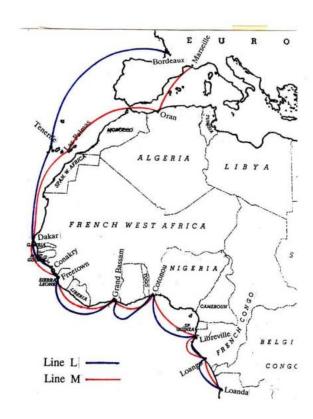

### LOANGO MARITIME MAIL SERVICE

The French postal service contracted for packet boat mail service from Bordeaux and Marseille to Libreville in 1889. Actual service extended to Loango, French Congo, and to Loanda, Angola.

The Bordeaux line was designated Line "L" and Marseille Line "M." Ships left from each port every other month, a total of twelve round trips each year for the two lines.

The contract to carry mail expired in 1904 but the service continued provisionally until June 1908. Mail received octagonal markings with the date, points of origin and destination, and line designation (L or M).