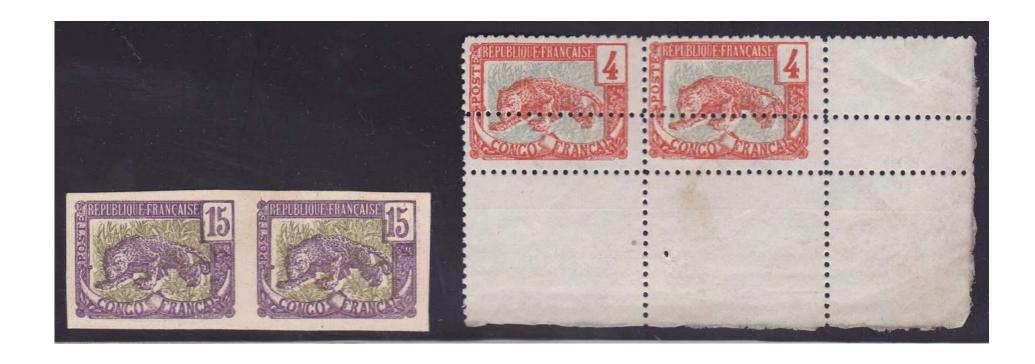

# 1900. — Papier épais. Dentelés 11-11 1/2.

a

Type a. — Filigrane branche de chardon.

|    | **************************************                                        |      |    |    |    |
|----|-------------------------------------------------------------------------------|------|----|----|----|
| 27 | 1 c., violet et brun-lilas (t. 249.000)                                       | 1    | 50 | 1  | 50 |
| 00 | a. 1 cent., violet et gris                                                    | I    | 50 | I  | 50 |
| 28 | 2 ,, brun et jaune (t. 199.300).                                              | 1    | 50 |    | 50 |
| 29 | 4 ,, rouge et ardoise (t. 145.800)                                            |      | 50 |    | 50 |
| 20 | a. 4 cent., rouge et brun-lilas.                                              |      | »  |    | 30 |
| 30 | 5 ", vert et vert-olive (t. 199.500)                                          | 4    | 50 | 4  |    |
| 31 | 10 ,, carmin et rouge (t. 99.700).                                            |      | 50 |    | 50 |
| 32 | 15 ", violet et jaune-olive (t. 347 600)                                      | 3    | 75 |    | 75 |
|    | a. 15 cent., gris-violet et jaune-olive.<br>b. 15 » violet vif et vert-olive. | IO   | >> | 10 |    |
|    | D. 15 » violet vif et vert-olive.                                             | . IO | >> | 10 | 35 |

Coin for comparison.