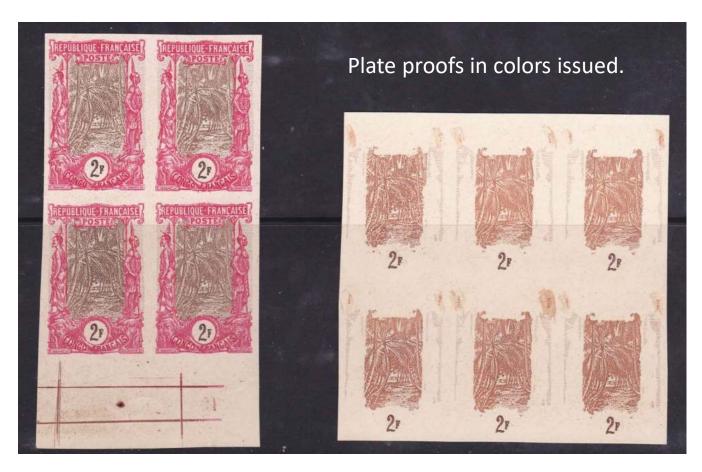

This essay is in a size larger than issued, and is listed in Y&T. This set of progressive proofs show attention to detail put into the both printing plates. Note the detailed areas of color in the background in the upper left and right corners. This detail of color fills the small areas in the foliage in the frame for this

Note the detailed areas of color in the background in the upper corners. This details of color fills the small areas in the foliage in the frame for these essay. This design is more detailed than the 1890's box in the box designs of Obock and Somali Coast. Note the printing registration marks above and below the design.