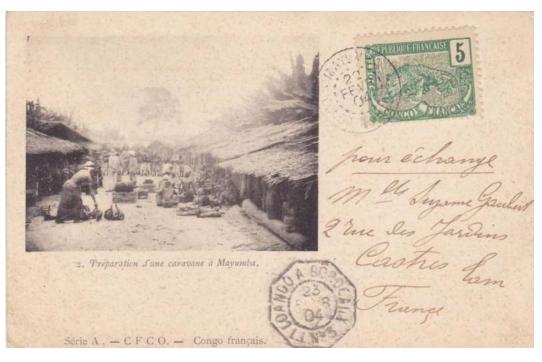

### 1900 PICTORIALS

1904 post card - Mayumba, Congo to Chaumont, France

Faint mark the size of a Leopard stamp appears in upper right corner. Manuscript "T" may indicate the sender removed the stamp and mailed it due. Official "T" in triangle and postage due stamps support argument that stamp was removed before mailing. Post card rate was ten centimes by domestic tariff of May 1, 1878 (expanded to all French colonies on January 1, 1899). Tariff of January 1, 1899 prescribed double rate or 20 centimes if card not prepaid. Unknown reason for added two centimes (M/S "0, 12°) and extra five centimes collected at Chaumont. Carried by the Ville de Maranhao.