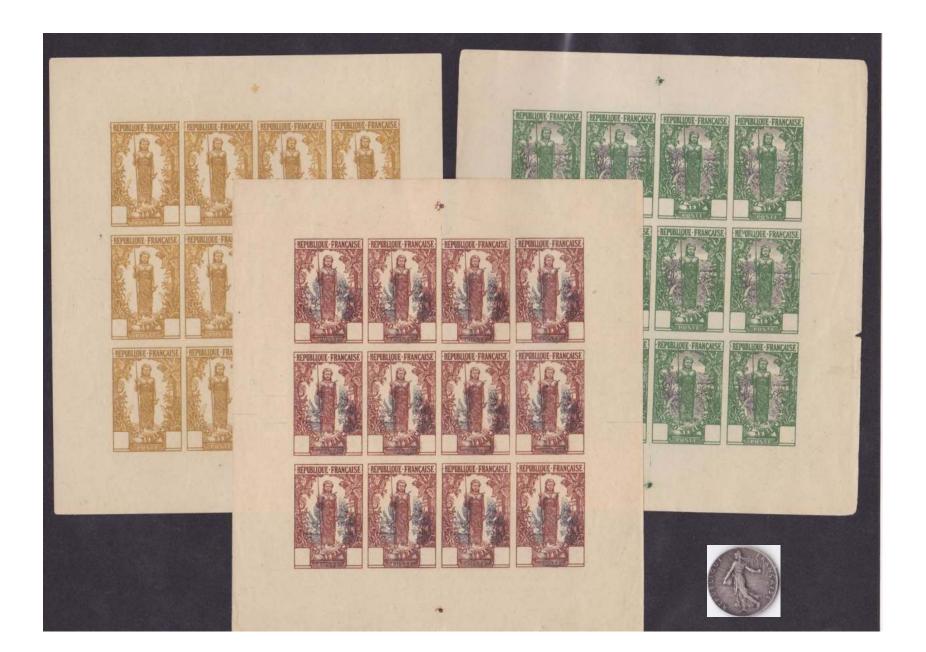

Coin for comparison.

Les types a, b et c ont été imprimés en couleurs identiques à celles choisies pour les timbres et réunis dans un album offert à des notabilités politiques.

On peut rencontrer ces essais sur papier carton ou sur papier mince.

Les types a, b et c ont été imprimés en couleurs identiques à celles choisies pour les timbres et réunis dans un album offert à des notabilités politiques.

On peut rencontrer ces essais sur papier carton ou sur papier