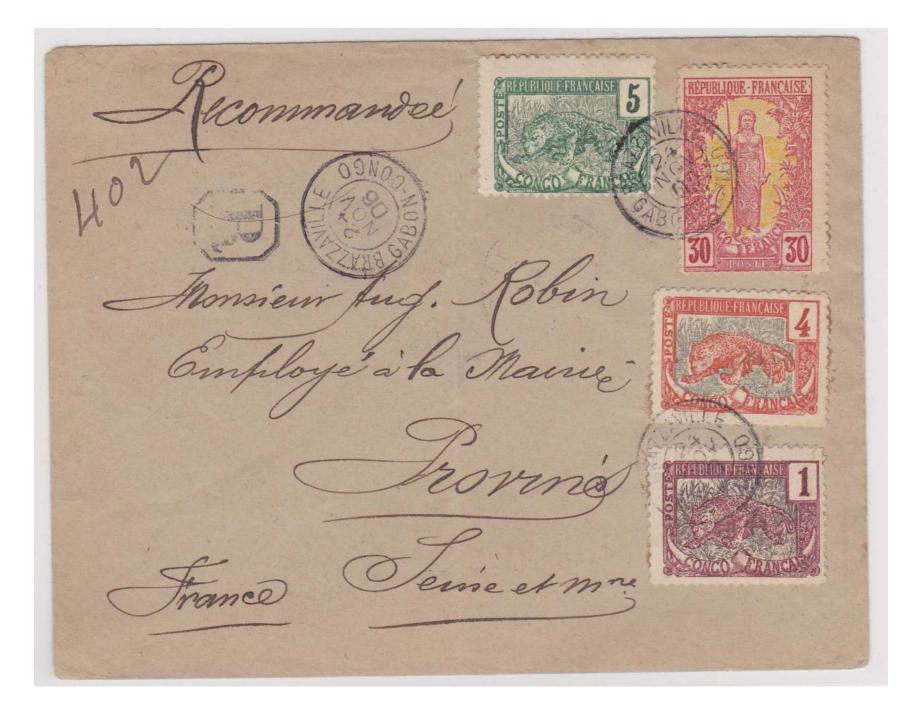

### 1900 PICTORIALS

1904 post card - Mayumba, Congo to Chaumont, France

Faint mark the size of a Leopard stamp appears in upper right corner. Manuscript "T" may indicate the sender removed the stamp and mailed it due. Official "T" in triangle and postage due stamps support argument that stamp was removed before mailing. Post card rate was ten centimes by domestic tariff of May 1, 1878 (expanded to all French colonies on January 1, 1899). Tariff of January 1, 1899 prescribed double rate or 20 centimes if card not prepaid. Unknown reason for added two centimes (M/S "0, 12°) and extra five centimes collected at Chaumont. Carried by the Ville de Maranhao.