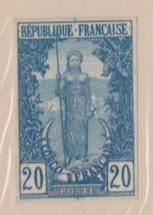

# 1900 French Congo issue and all the related shenanigans.

Forerunner Issues with "box in a box" designs.

The Congo essay and proof varieties shown on this page and the next are quite common and appear regularly on eBay. The Native Woman essay is readily available in six colors, showing the frame only and with black centers.

<sup>2</sup>º Tirage fait en feuille, en teintes diverses se rapprochant de la couleur choisie pour le timbre, sur papier carton.

<sup>3°</sup> Même tirage, mêmes teintes sur papier mince.

Judging by the most common essays and proofs that exist, the Native Woman design seems to dominate the stamp development phase of this issue. T & T describes this smaller issued essay privately prepared and common. This essay with colored centers is more elusive that the varieties shown on the last page.