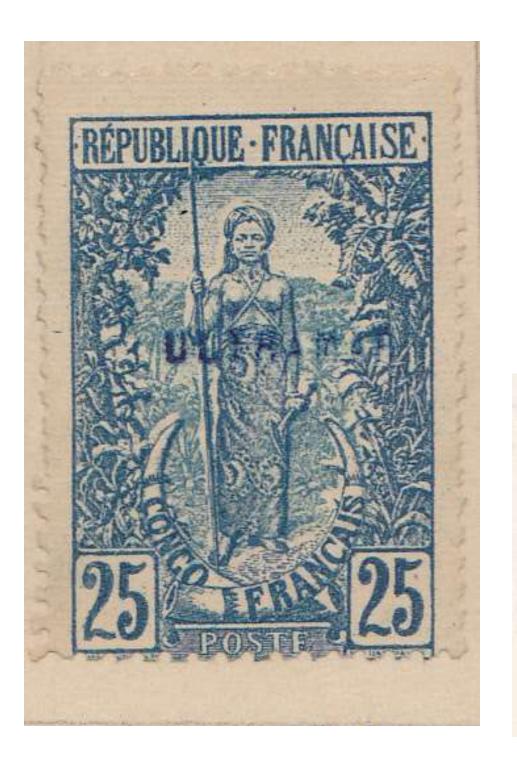

### PRESENTATION FOLDER

Somali Coast printing sample and Congo essays

Original UPU
Portuguese
Post office
"Ultramar"
specimens

2c part perf color as issued and 2c color error.

10c imperf color as issued.10c Color error not shown