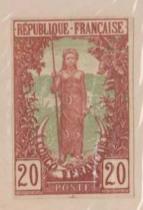

# 1900 French Congo issue and all the related shenanigans.

Forerunner Issues with "box in a box" designs.

The Congo essay and proof varieties shown on this page and the next are quite common and appear regularly on eBay. The Native Woman essay is readily available in six colors, showing the frame only and with black centers.

This spectacular essay format is listed in Yvert & Tellier. As Ken N. pointed out, notice the three dimensional quality implied in the tablets that contain the denomination on this essay. The woven design on the clothing is quite detailed and was used in the subsequent essays, proofs as well as the stamp design as issues.