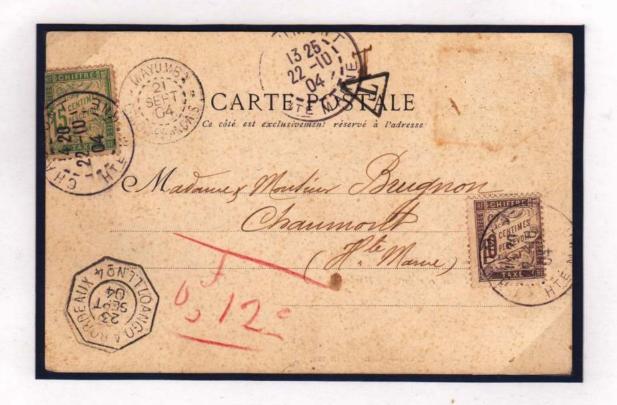

### 1900 PICTORIALS

1904 post card - Mayumba, Congo to Chaumont, France

Faint mark the size of a Leopard stamp appears in upper right corner. Manuscript "T" may indicate the sender removed the stamp and mailed it due. Official "T" in triangle and postage due stamps support argument that stamp was removed before mailing. Post card rate was ten centimes by domestic tariff of May 1, 1878 (expanded to all French colonies on January 1, 1899). Tariff of January 1, 1899 prescribed double rate or 20 centimes if card not prepaid. Unknown reason for added two centimes (M/S "0, 12°) and extra five centimes collected at Chaumont. Carried by the Ville de Maranhao.