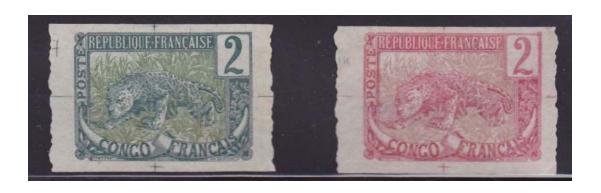

# 1900 French Congo issue and all the related shenanigans.

Forerunner Issues with "box in a box" designs.

The Congo essay and proof varieties shown on this page and the next are quite common and appear regularly on eBay. The Native Woman essay is readily available in six colors, showing the frame only and with black centers.

<sup>2</sup>º Tirage fait en feuille, en teintes diverses se rapprochant de la couleur choisie pour le timbre, sur papier carton.

<sup>3°</sup> Même tirage, mêmes teintes sur papier mince.

Judging by the most common essays and proofs that exist, the Native Woman design seems to dominate the stamp development phase of this issue. T & T describes this smaller issued essay privately prepared and common. This essay with colored centers is more elusive that the varieties shown on the last page.