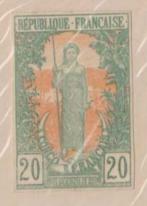

# 1900 French Congo issue and all the related shenanigans.

Forerunner Issues with "box in a box" designs.

The Congo essay and proof varieties shown on this page and the next are quite common and appear regularly on eBay. The Native Woman essay is readily available in six colors, showing the frame only and with black centers.

<sup>2</sup>º Tirage fait en feuille, en teintes diverses se rapprochant de la couleur choisie pour le timbre, sur papier carton.

<sup>3°</sup> Même tirage, mêmes teintes sur papier mince.

Judging by the most common essays and proofs that exist, the Native Woman design seems to dominate the stamp development phase of this issue. T & T describes this smaller issued essay privately prepared and common. This essay with colored centers is more elusive that the varieties shown on the last page.