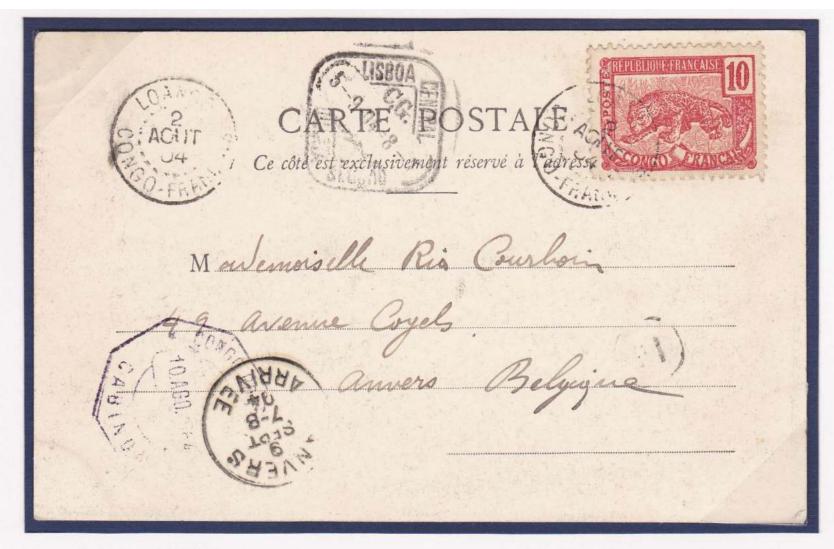

Tiofabuda & Liston RIBEIRO & C° 一つからないなっ Congo Français.

1904 Post card - Loango, Congo to Anvers, Belgium

Ten centime Leopard paid UPU postal card rate effective April 1, 1879. Cabinda, Angola and Lisbon, Portugal transit markings, Anvers receipt markings, all on front.