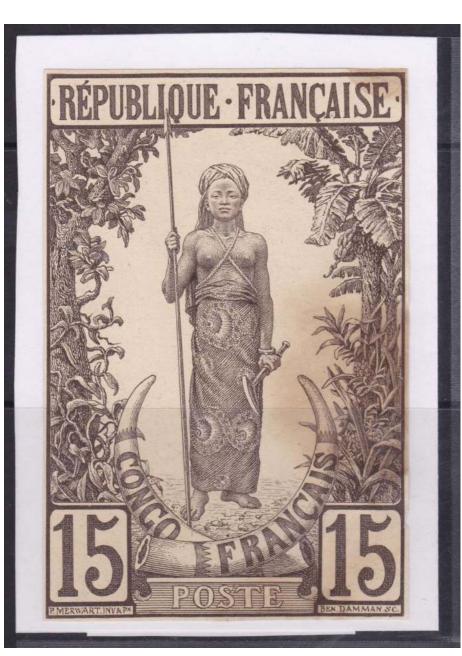

This spectacular essay format is listed in Yvert & Tellier. As Ken N. pointed out, notice the three dimensional quality implied in the tablets that contain the denomination on this essay. The woven design on the clothing is quite detailed and was used in the subsequent essays, proofs as well as the stamp design as issues.

This essay is in a size larger than issued, and is listed in Y&T. This set of progressive proofs show attention to detail put into the both printing plates. Note the detailed areas of color in the background in the upper left and right corners. This detail of color fills the small areas in the foliage in the frame for this

Note the detailed areas of color in the background in the upper corners. This details of color fills the small areas in the foliage in the frame for these essay. This design is more detailed than the 1890's box in the box designs of Obock and Somali Coast. Note the printing registration marks above and below the design.