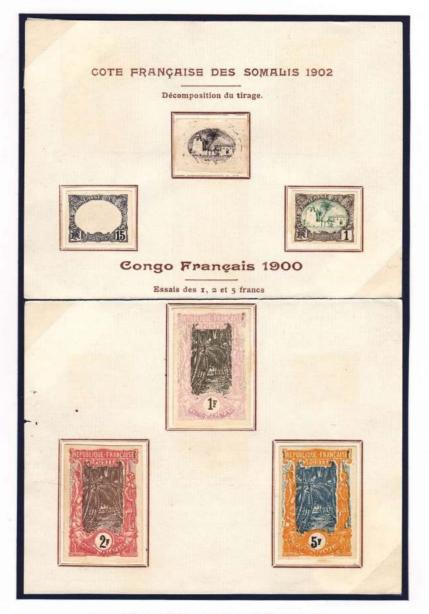

# 1900 French Congo issue and all the related shenanigans.

Forerunner Issues with "box in a box" designs.

The Congo essay and proof varieties shown on this page and the next are quite common and appear regularly on eBay. The Native Woman essay is readily available in six colors, showing the frame only and with black centers.

This spectacular essay format is listed in Yvert & Tellier. As Ken N. pointed out, notice the three dimensional quality implied in the tablets that contain the denomination on this essay. The woven design on the clothing is quite detailed and was used in the subsequent essays, proofs as well as the stamp design as issues.

This essay is in a size larger than issued, and is listed in Y&T. This set of progressive proofs show attention to detail put into the both printing plates. Note the detailed areas of color in the background in the upper left and right corners. This detail of color fills the small areas in the foliage in the frame for this

Note the detailed areas of color in the background in the upper corners. This details of color fills the small areas in the foliage in the frame for these essay. This design is more detailed than the 1890's box in the box designs of Obock and Somali Coast. Note the printing registration marks above and below the design.