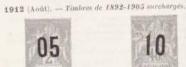

1900 (Décembre). — Types de 1892. Dent. 14×13 1/2.

1900 (Décembre). — Types de 1892. Dent. 14×13 1/2.

10 cent., carmin et bleu (t. 225.000) 7 50 7 50

13 15 " gris et carmin (t. 38.700) 30 " 35 "

14 25 " bleu et carmin (t. 28.260) 37 50 40 "

15 50 " brun et carm. s.az.(t.23.700)37 50 40 "

1c 10 c. a été remis en cours en 1907.

VARIÉTÉ. — Double impression de CONGO FRANÇAIS.

15 a 50 cent., brun et carmin sur azuré. . . . 300 » 300 »

C'est en vertu de l'arrêté suivant qu'a été autorisée cette transformation :