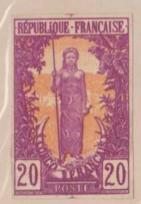

Essay in the stamp size as issued on glossy roulette card.

CALS

T. normal

CAISI

CHIZI

1

II

Trial Colors