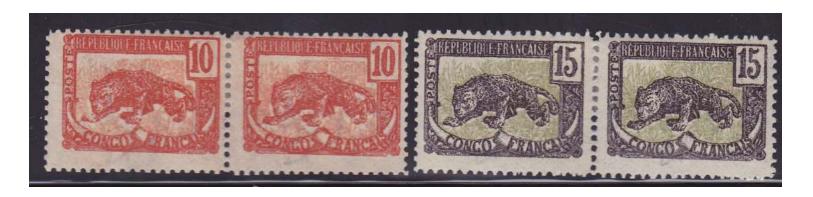

# 1900. — Papier épais. Dentelés 11-11 1/2.

a

Type a. — Filigrane branche de chardon.

|    | **************************************                                        |      |    |    |    |
|----|-------------------------------------------------------------------------------|------|----|----|----|
| 27 | 1 c., violet et brun-lilas (t. 249.000)                                       | 1    | 50 | 1  | 50 |
| 00 | a. 1 cent., violet et gris                                                    | I    | 50 | I  | 50 |
| 28 | 2 ,, brun et jaune (t. 199.300).                                              | 1    | 50 |    | 50 |
| 29 | 4 ,, rouge et ardoise (t. 145.800)                                            |      | 50 |    | 50 |
| 20 | a. 4 cent., rouge et brun-lilas.                                              |      | »  |    | 30 |
| 30 | 5 ", vert et vert-olive (t. 199.500)                                          | 4    | 50 | 4  |    |
| 31 | 10 ,, carmin et rouge (t. 99.700).                                            |      | 50 |    | 50 |
| 32 | 15 ", violet et jaune-olive (t. 347 600)                                      | 3    | 75 |    | 75 |
|    | a. 15 cent., gris-violet et jaune-olive.<br>b. 15 » violet vif et vert-olive. | IO   | >> | 10 |    |
|    | D. 15 » violet vif et vert-olive.                                             | . IO | >> | 10 | 35 |