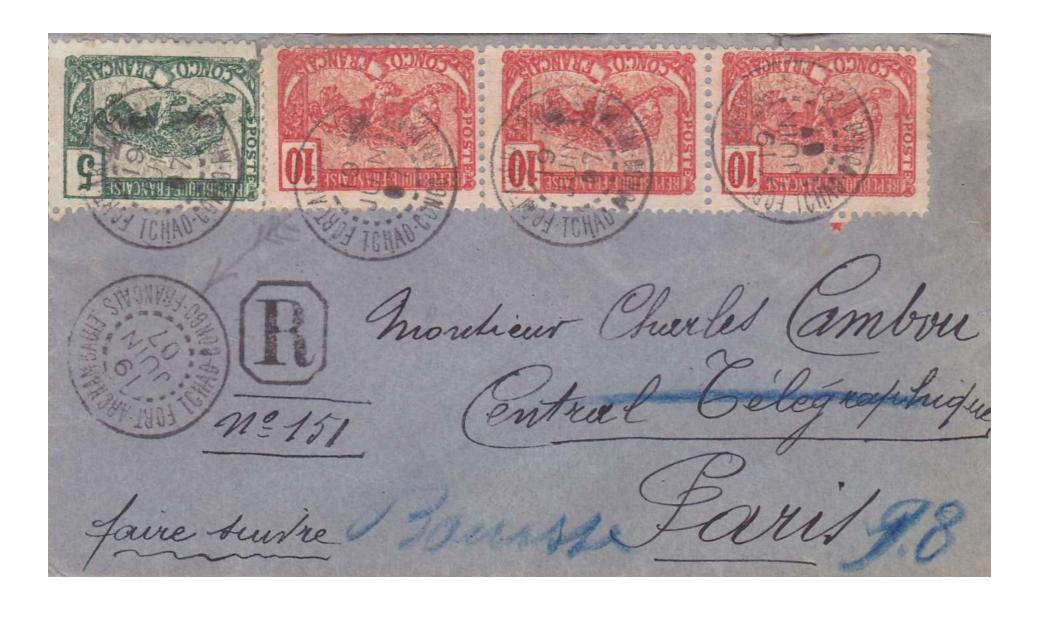

### LOANGO MARITIME MAIL SERVICE

The French postal service contracted for packet boat mail service from Bordeaux and Marseille to Libreville in 1889. Actual service extended to Loango, French Congo, and to Loanda, Angola.

The Bordeaux line was designated Line "L" and Marseille Line "M." Ships left from each port every other month, a total of twelve round trips each year for the two lines.

The contract to carry mail expired in 1904 but the service continued provisionally until June 1908. Mail received octagonal markings with the date, points of origin and destination, and line designation (L or M).