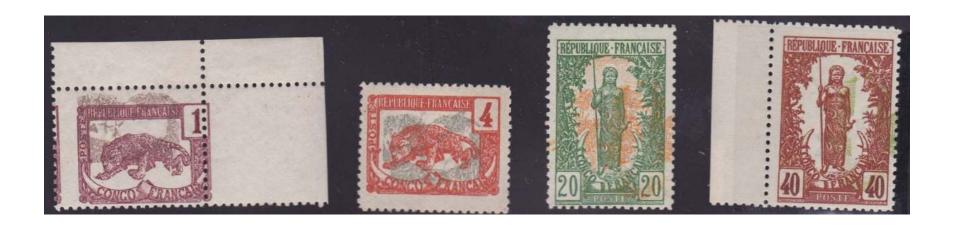

# 1900. — Papier épais. Dentelés 11-11 1/2.

a

Type a. — Filigrane branche de chardon.

|    | **************************************                                        |      |    |    |    |
|----|-------------------------------------------------------------------------------|------|----|----|----|
| 27 | 1 c., violet et brun-lilas (t. 249.000)                                       | 1    | 50 | 1  | 50 |
| 00 | a. 1 cent., violet et gris                                                    | I    | 50 | I  | 50 |
| 28 | 2 ,, brun et jaune (t. 199.300).                                              | 1    | 50 |    | 50 |
| 29 | 4 ,, rouge et ardoise (t. 145.800)                                            |      | 50 |    | 50 |
| 20 | a. 4 cent., rouge et brun-lilas.                                              |      | »  |    | 30 |
| 30 | 5 ", vert et vert-olive (t. 199.500)                                          | 4    | 50 | 4  |    |
| 31 | 10 ,, carmin et rouge (t. 99.700).                                            |      | 50 |    | 50 |
| 32 | 15 ", violet et jaune-olive (t. 347 600)                                      | 3    | 75 |    | 75 |
|    | a. 15 cent., gris-violet et jaune-olive.<br>b. 15 » violet vif et vert-olive. | IO   | >> | 10 |    |
|    | D. 15 » violet vif et vert-olive.                                             | . IO | >> | 10 | 35 |

\* Total vir et vert-onve. . 10 » 10

Type b. — Filigrane branche de rosier.

| 33 | 20 0                               |    |    |      |     |
|----|------------------------------------|----|----|------|-----|
| 00 | 20 c., vert et orange (t. 99.700)  | 7  | 50 | 7 5  | (0) |
| 34 | 25 " bleu et bleu pâle (t. 99.800) |    |    | 10   |     |
| 35 | 30 " rouge et jaune (t. 99.800) .  | 12 | 50 | 12 5 |     |
| 36 | 40 ,, brun et vert (t. 49.800)     | 19 | 50 | 12 5 | 0   |
| 37 | 50 " violet et mauve (t. 49.900) . |    | 50 | 12 5 | -75 |
| 38 | 79.57                              |    |    | 27 5 |     |

Type c. — Filigrane branche d'olivier.

| 39   | 1 fr., gris et olive (t. 25.000)     | 40  | 22 | 40  | 22 |
|------|--------------------------------------|-----|----|-----|----|
| 00   | a. I franc. lilas-gris et vert-noir. | 45  | >> | 45  | >> |
| 40   | 2 carmin et brun (t.15.000) .        |     |    | 65  | 27 |
| 2/4/ | 5 ", orange et gris (t. 10.000)      | 200 | 22 | 200 | 22 |
| 41   | a. 5 fr., ocre foncé et noir         | 750 | >> | 750 | >> |