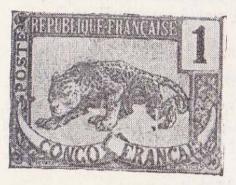

# 1900 French Congo issue and all the related shenanigans.

Forerunner Issues with "box in a box" designs.

The Congo essay and proof varieties shown on this page and the next are quite common and appear regularly on eBay. The Native Woman essay is readily available in six colors, showing the frame only and with black centers.

This spectacular essay format is listed in Yvert & Tellier. As Ken N. pointed out, notice the three dimensional quality implied in the tablets that contain the denomination on this essay. The woven design on the clothing is quite detailed and was used in the subsequent essays, proofs as well as the stamp design as issues.